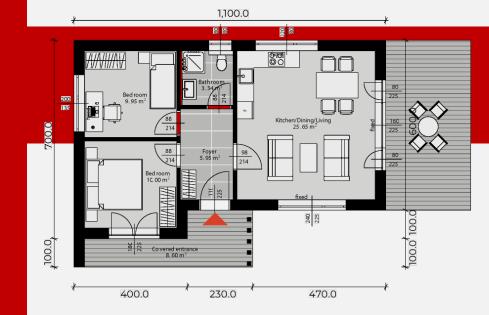

### **STECO HOLZBAU BELLEVUE**

Тур:

20.0

0.006

200.0

Bungalow 70 m2 GF Bruttogrundfläche: Geschosse:

Dachform: Terrasse

Flat roof, Gable roof 25°, Shed roof 7°, Hip roof 22°EG Flat roof 8,60 m2 Hip and Shed roof 2,30 m2 Gable roof 2,0 m2