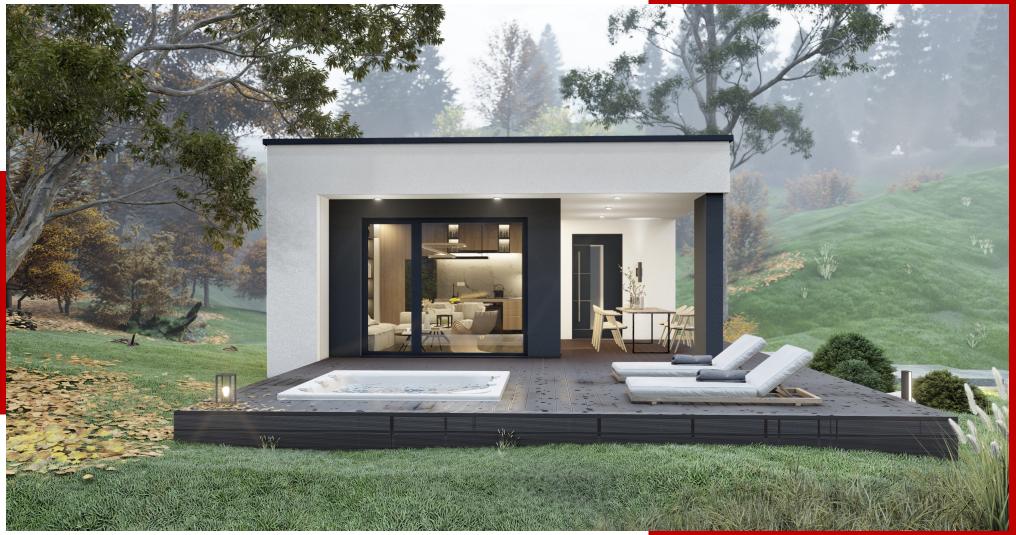

## **Bungalow – Compact and well designed**

The STECO Mini HOUSE concept is a solution for many new beginnings:

- •The first home for singles or couples
- •A place to grow old, close to nature and barrier-free
- •As an office for working from home (home office, engineering office,

accountant, etc.)

•As a vacation home...and much more

# Bungalow - Compact and well designed

### Small and smart meets sustainable and affordable:

With the 3 models Rene, Piccolo, and Village, Steco presents a housing concept that impresses with living comfort on a compact footprint. With gross floor areas ranging from 60 to 85 m<sup>2</sup> and intelligent space utilization, these mini houses become a cozy HOME. Ecological timber construction perfected at a fantastic price/performance ratio, especially in the version as a shell house.

•Attractive bungalows for single-level living on a small footprint

- •Low energy costs with Efficiency House 40 standard
- •Ecological, sustainable, and healthy construction
- •Highly insulated building envelope Steco Exclusive
- •Triple-glazed thermal protection windows, including electric shutters •Aluminum front door
- •High-end features at a fair price-performance ratio
- •3-month delivery time