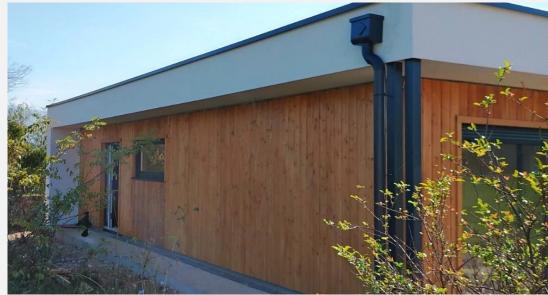

## **Bungalow – Compact and well designed**

The STECO Mini HOUSE concept is a solution for many new beginnings:

- •The first home for singles or couples
- •A place to grow old, close to nature and barrier-free
- •As an office for working from home (home office, engineering office,

### Small and smart meets sustainable and affordable:

With the 3 models Rene, Piccolo, and Village, Steco presents a housing concept that impresses with living comfort on a compact footprint. With gross floor areas ranging from 60 to 85 m<sup>2</sup> and intelligent space utilization, these mini houses become a cozy HOME. Ecological timber construction perfected at a fantastic price/performance ratio, especially in the version as a shell house.

•Attractive bungalows for single-level living on a small footprint

- •Low energy costs with Efficiency House 40 standard
- •Ecological, sustainable, and healthy construction
- •Highly insulated building envelope Steco Exclusive
- •Triple-glazed thermal protection windows, including electric shutters •Aluminum front door
- •High-end features at a fair price-performance ratio
- •3-month delivery time