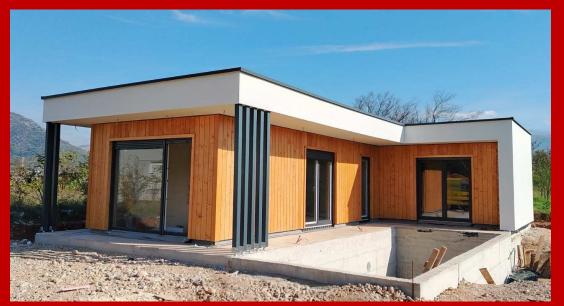

## **Bungalow – Compact and well designed**

The STECO Mini HOUSE concept is a solution for many new beginnings:

- •The first home for singles or couples
- •A place to grow old, close to nature and barrier-free
- •As an office for working from home (home office, engineering office,

### Small and smart meets sustainable and affordable:

With the 3 models Rene, Piccolo, and Village, Steco presents a housing concept that impresses with living comfort on a compact footprint. With gross floor areas ranging from 60 to 85 m<sup>2</sup> and intelligent space utilization, these mini houses become a cozy HOME. Ecological timber construction perfected at a fantastic price/performance ratio, especially in the version as a shell house.

•Attractive bungalows for single-level living on a small footprint

- •Low energy costs with Efficiency House 40 standard
- •Ecological, sustainable, and healthy construction
- •Highly insulated building envelope Steco Exclusive
- •Triple-glazed thermal protection windows, including electric shutters •Aluminum front door
- •High-end features at a fair price-performance ratio
- •3-month delivery time