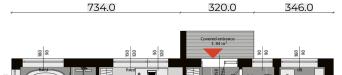

## **BELLEVUE**

As an upgrade from the Compact House, the Bellevue series comes with a floor area of 126 m<sup>2</sup>.

With this bungalow you can also feel comfortable on a living level and enjoy the advantages of sustainable timber construction.

Pure luxury for 2 people. Maybe directly with a pool? Pure enjoyment, with sustainable timber

construction, ecological building system and low operating costs.

And with the unbeatable price-performance ratio.