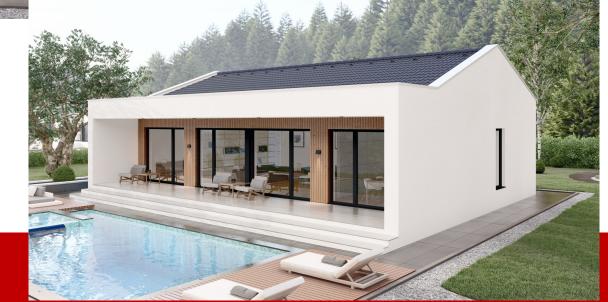

# Bungalow - Compact and well designed

### Small and smart meets sustainable and affordable:

With the 3 models Rene, Piccolo, and Village, Steco presents a housing concept that impresses with living comfort on a compact footprint. With gross floor areas ranging from 60 to 85 m<sup>2</sup> and intelligent space utilization, these mini houses become a cozy HOME. Ecological timber construction perfected at a fantastic price/performance ratio, especially in the version as a shell house.

•Attractive bungalows for single-level living on a small footprint

- •Low energy costs with Efficiency House 40 standard
- •Ecological, sustainable, and healthy construction
- •Highly insulated building envelope Steco Exclusive
- •Triple-glazed thermal protection windows, including electric shutters •Aluminum front door
- •High-end features at a fair price-performance ratio
- •3-month delivery time