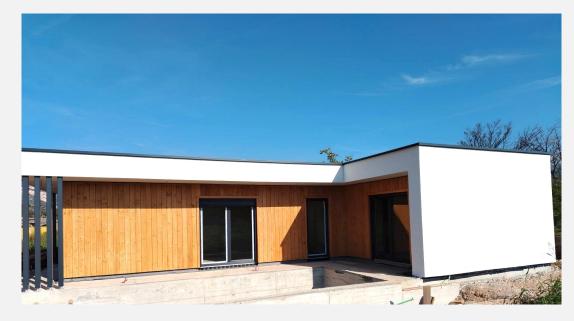

## **Bungalow – Compact and well designed**

The STECO Mini HOUSE concept is a solution for many new beginnings:

- •The first home for singles or couples
- •A place to grow old, close to nature and barrier-free
- •As an office for working from home (home office, engineering office,

### Small and smart meets sustainable and affordable:

With the 3 models Rene, Piccolo, and Village, Steco presents a housing concept that impresses with living comfort on a compact footprint. With gross floor areas ranging from 60 to 85 m<sup>2</sup> and intelligent space utilization, these mini houses become a cozy HOME. Ecological timber construction perfected at a fantastic price/performance ratio, especially in the version as a shell house.

•Attractive bungalows for single-level living on a small footprint

- •Low energy costs with Efficiency House 40 standard
- •Ecological, sustainable, and healthy construction
- •Highly insulated building envelope Steco Exclusive
- •Triple-glazed thermal protection windows, including electric shutters •Aluminum front door
- •High-end features at a fair price-performance ratio
- •3-month delivery time