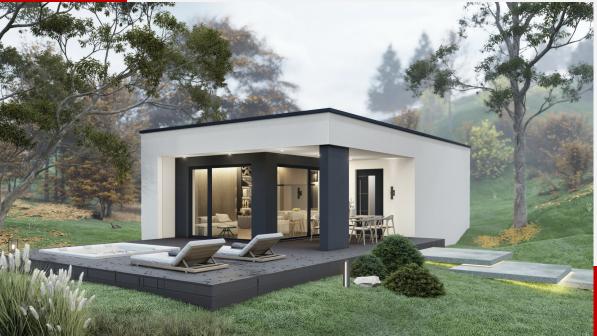

### PICCOLO

Typ:BungalowBruttogrundfläche:70 m2Geschosse:GF

Dachform:

Terrasse

Flat roof, Gable roof 25°, Shed roof Hip roof 22°EG Flat roof 8,60 m2 Hip and Shed roof 2,30 m2 Gable roof 2,0 m2