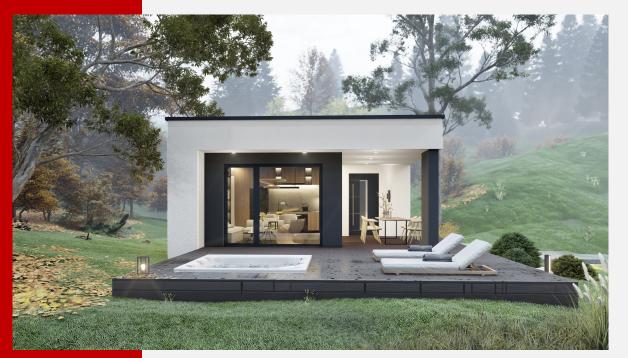

### RENE

Typ: Bruttogrundfläche: Geschosse: Dachform: Terrasse Bungalow 60,2 m2

Flat roof

16,10 m2

GF