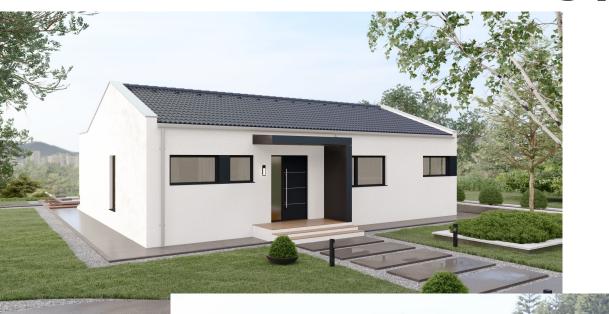

### Small and smart meets sustainable and affordable:

With the 3 models Rene, Piccolo, and Village, Steco presents a housing concept that impresses with living comfort on a compact footprint. With gross floor areas ranging from 60 to 85 m<sup>2</sup> and intelligent space utilization, these mini houses become a cozy HOME. Ecological timber construction perfected at a fantastic price/performance ratio, especially in the version as a shell house.

•Attractive bungalows for single-level living on a small footprint

- •Low energy costs with Efficiency House 40 standard
- •Ecological, sustainable, and healthy construction
- •Highly insulated building envelope Steco Exclusive
- •Triple-glazed thermal protection windows, including electric shutters •Aluminum front door
- •High-end features at a fair price-performance ratio
- •3-month delivery time