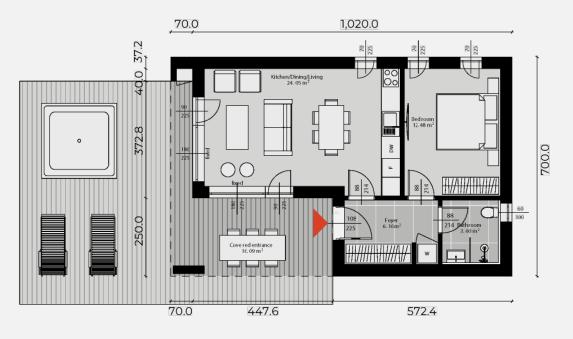

### PICCOLO

Typ:BungalowBruttogrundfläche:70 m2Geschosse:GF

Dachform:

Terrasse

Flat roof, Gable roof 25°, Shed roof Hip roof 22°EG Flat roof 8,60 m2 Hip and Shed roof 2,30 m2 Gable roof 2,0 m2