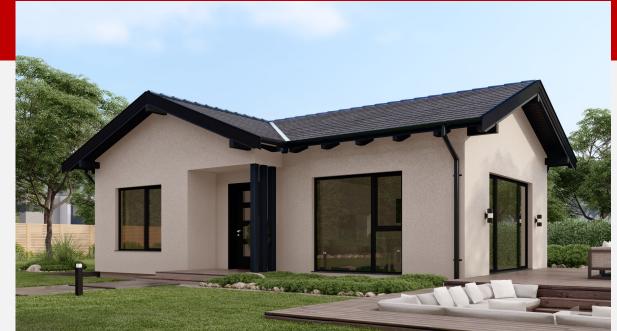

### PICCOLO

Typ:BungalowBruttogrundfläche:70 m2Geschosse:GF

Dachform:

Terrasse

Flat roof, Gable roof 25°, Shed roof Hip roof 22°EG Flat roof 8,60 m2 Hip and Shed roof 2,30 m2 Gable roof 2,0 m2