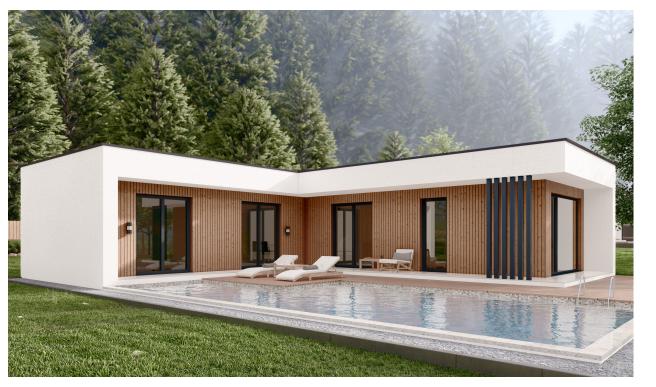

## **BELLEVUE**

As an upgrade from the Compact House, the Bellevue series comes with a floor area of 126 m<sup>2</sup>.

With this bungalow you can also feel comfortable on a living level and enjoy the advantages of sustainable timber construction.

Pure luxury for 2 people. Maybe directly with a pool? Pure enjoyment, with sustainable timber

construction, ecological building system and low operating costs.

And with the unbeatable price-performance ratio.