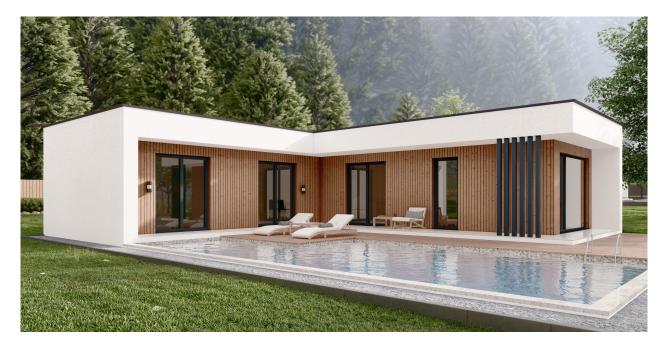

### Small and smart meets sustainable and affordable:

With the 3 models Rene, Piccolo, and Village, Steco presents a housing concept that impresses with living comfort on a compact footprint. With gross floor areas ranging from 60 to 85 m<sup>2</sup> and intelligent space utilization, these mini houses become a cozy HOME. Ecological timber construction perfected at a fantastic price/performance ratio, especially in the version as a shell house.

•Attractive bungalows for single-level living on a small footprint

- •Low energy costs with Efficiency House 40 standard
- •Ecological, sustainable, and healthy construction
- •Highly insulated building envelope Steco Exclusive
- •Triple-glazed thermal protection windows, including electric shutters •Aluminum front door
- •High-end features at a fair price-performance ratio
- •3-month delivery time