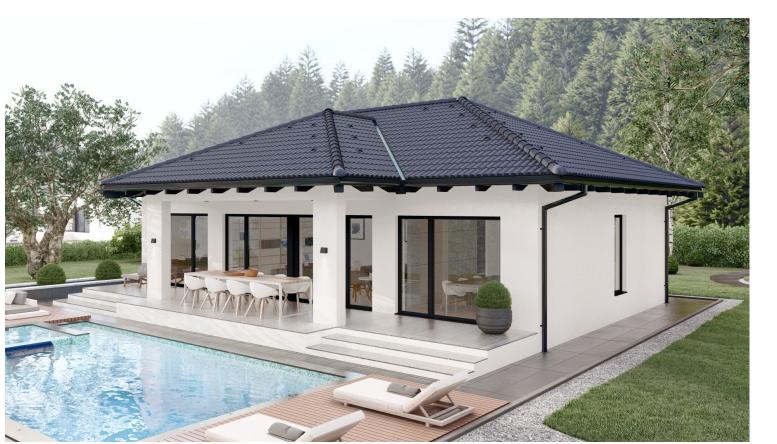

## **BELLEVUE**

As an upgrade from the Compact House, the Bellevue series comes with a floor area of 126 m<sup>2</sup>.

With this bungalow you can also feel comfortable on a living level and enjoy the advantages of sustainable timber construction.

Pure luxury for 2 people. Maybe directly with a pool? Pure enjoyment, with sustainable timber

construction, ecological building system and low operating costs.

And with the unbeatable price-performance ratio.