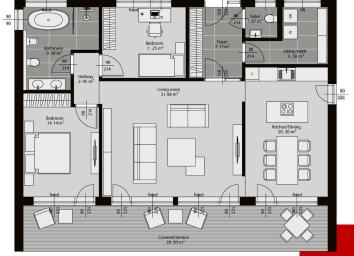

## **BELLEVUE**

As an upgrade from the Compact House, the Bellevue series comes with a floor area of 126 m<sup>2</sup>.

With this bungalow you can also feel comfortable on a living level and enjoy the advantages of sustainable timber construction.

Pure luxury for 2 people. Maybe directly with a pool? Pure enjoyment, with sustainable timber

construction, ecological building system and low operating costs.

And with the unbeatable price-performance ratio.