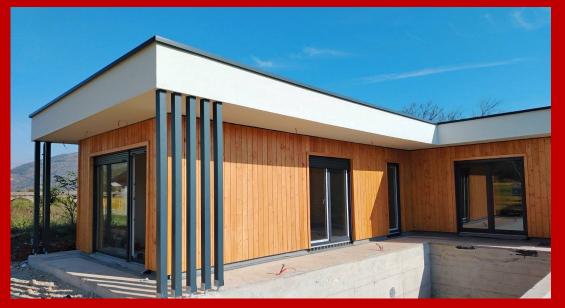

## **Bungalow – Compact and well designed**

The STECO Mini HOUSE concept is a solution for many new beginnings:

- •The first home for singles or couples
- •A place to grow old, close to nature and barrier-free
- •As an office for working from home (home office, engineering office,

### Small and smart meets sustainable and affordable:

With the 3 models Rene, Piccolo, and Village, Steco presents a housing concept that impresses with living comfort on a compact footprint. With gross floor areas ranging from 60 to 85 m<sup>2</sup> and intelligent space utilization, these mini houses become a cozy HOME. Ecological timber construction perfected at a fantastic price/performance ratio, especially in the version as a shell house.

•Attractive bungalows for single-level living on a small footprint

- •Low energy costs with Efficiency House 40 standard
- •Ecological, sustainable, and healthy construction
- •Highly insulated building envelope Steco Exclusive
- •Triple-glazed thermal protection windows, including electric shutters •Aluminum front door
- •High-end features at a fair price-performance ratio
- •3-month delivery time