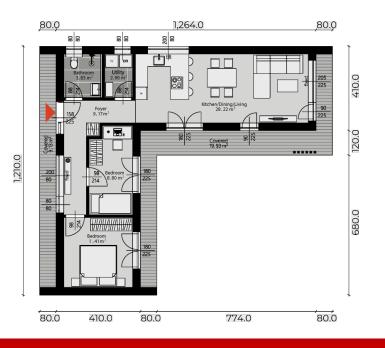

### RENE

Typ: Bruttogrundfläche: Geschosse: Dachform: Terrasse Bungalow 60,2 m2

Flat roof

16,10 m2

GF