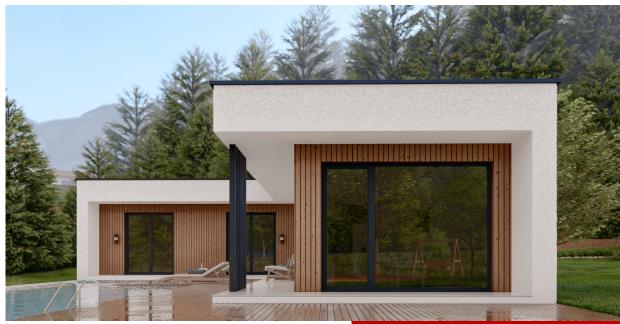

### Small and smart meets sustainable and affordable:

With the 3 models Rene, Piccolo, and Village, Steco presents a housing concept that impresses with living comfort on a compact footprint. With gross floor areas ranging from 60 to 85 m<sup>2</sup> and intelligent space utilization, these mini houses become a cozy HOME. Ecological timber construction perfected at a fantastic price/performance ratio, especially in the version as a shell house.

•Attractive bungalows for single-level living on a small footprint

- •Low energy costs with Efficiency House 40 standard
- •Ecological, sustainable, and healthy construction
- •Highly insulated building envelope Steco Exclusive
- •Triple-glazed thermal protection windows, including electric shutters •Aluminum front door
- •High-end features at a fair price-performance ratio
- •3-month delivery time